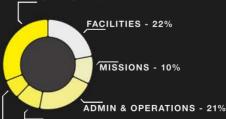

**GIVEN FOR CAMP SCHOLARSHIPS** 

45,560

2021-2022 INCOME

2021-2022 EXPENSES

\$3,677,216

2022-2023 APPROVED BUDGET

\$3,852,937

2022-2023 BUDGET BREAKDOWN

**MINISTRIES - 31%** 

**WEEKEND SERVICES - 9%** 

**COMMUNICATIONS & CREATIVE - 7%**